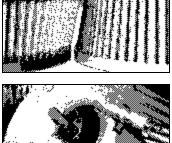

Slip the 1/2" spacers over the set screws.

Install your air cleaner cover. An 8" diameter cover must be used. Notice that there are four additional holes in the air cleaner plate. These are to allow use of the filter on early OEM Harley (Magneti Marelli) fuel injection. These will be sealed when the air cleaner cover is installed. Therefore, unfiltered air will not be allowed into the engine.

Place the air cleaner element over the set screws and secure the air cleaner with the supplied washers and nylon locknuts.

The words Twin Cam, Harley, and Harley-Davidson are registered trademarks of Harley-Davidson, Inc., Milwaukee, Wisconsin, USA, and are used in this instruction sheet for reference only.